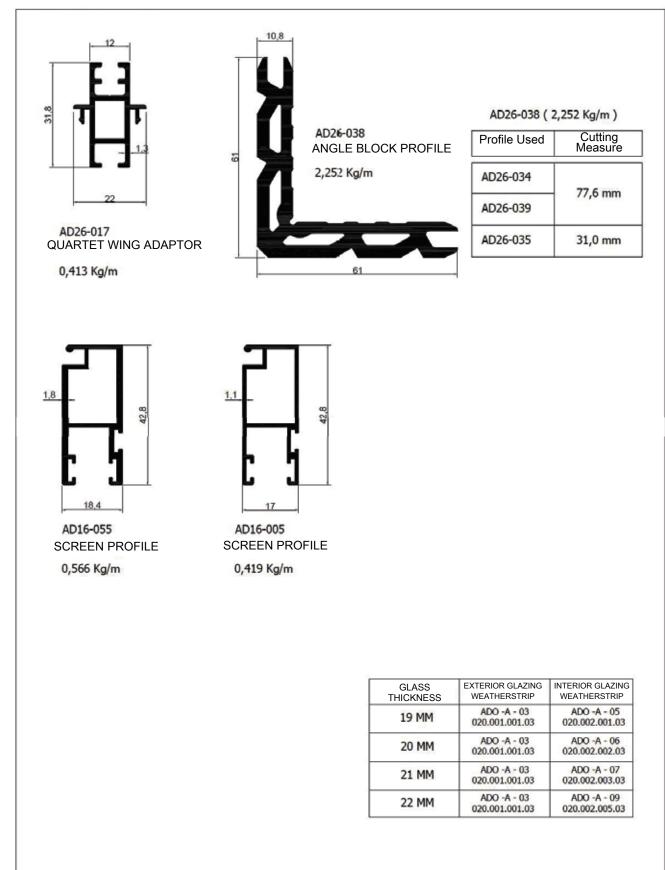

# AD 35 S UNINSULATED SLIDING JOINERY SYSTEM

Caution: Our profile weights are theoretical and our weight at the time of delivery is valid.

**ADO**Alüminyum