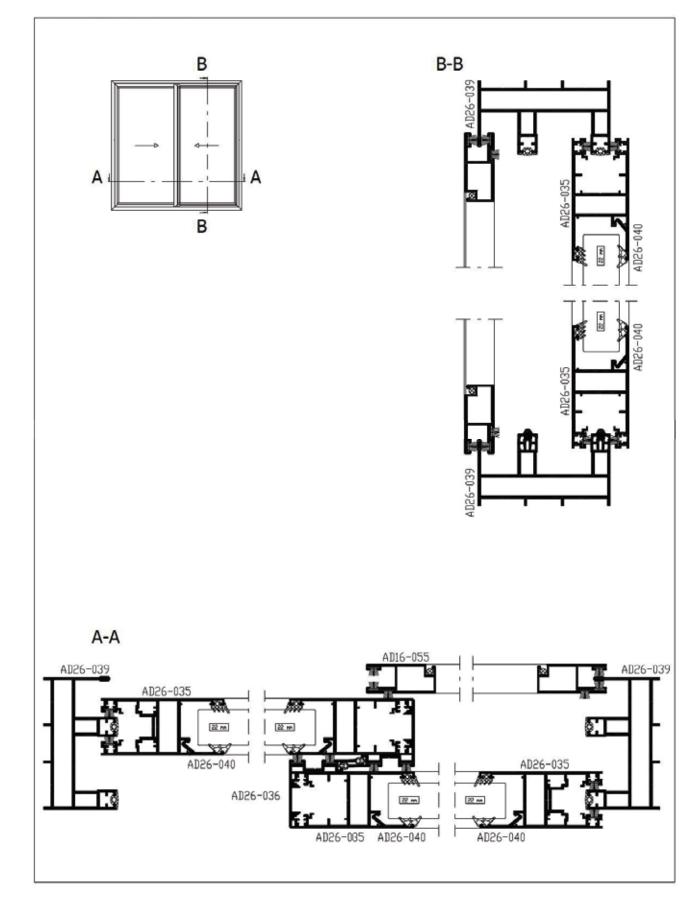

| A - 55S -19<br>34018-18441       | SCREEN ANGLE<br>BLOCK                      |  |  |  |  |
| In pla | In place of "R", write 3 for Black and 1 for White. |                                  |                                            |  |  |  |  |

### AD 35 S UNINSULATED SLIDING JOINERY SYSTEM ACCESSORIES



In place of "R", write 3 for Black, 1 for White, 10 for Dark Brown, 11 for Light Brown.

# **ADO**Alüminyum

### AD 35 S UNINSULATED SLIDING JOINERY SYSTEM



Caution: Our profile weights are theoretical and our weight at the time of delivery is valid.

# AD 35 S UNINSULATED SLIDING JOINERY SYSTEM



Caution: Our profile weights are theoretical and our weight at the time of delivery is valid.

**ADO**Alüminyum

## AD 35 S UNINSULATED SLIDING JOINERY SYSTEM



## AD 35 S UNINSULATED SLIDING JOINERY SYSTEM







www.adoaluminyum.com.tr