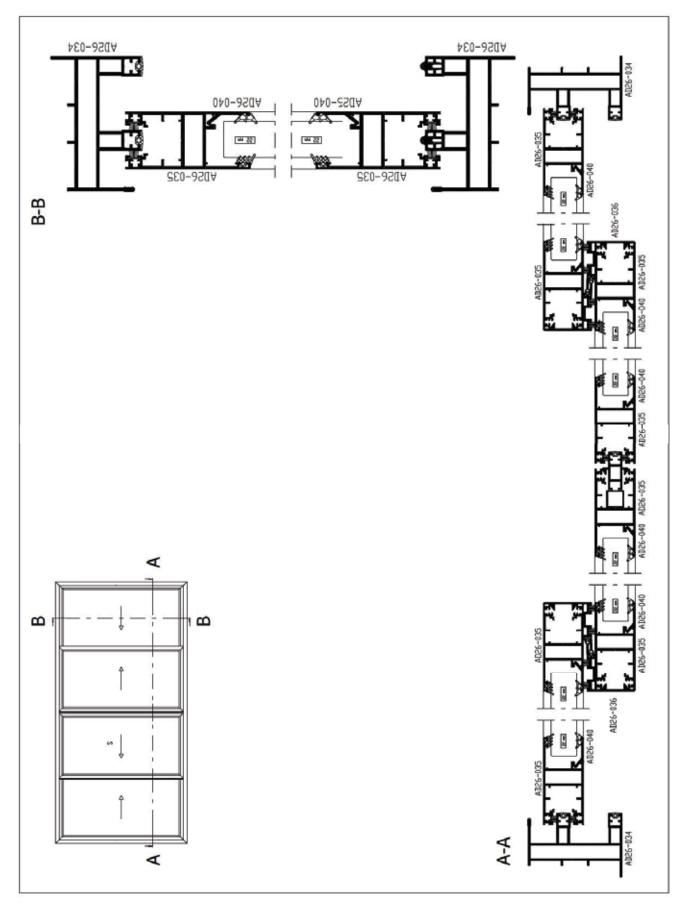

## AD 35 S UNINSULATED SLIDING JOINERY SYSTEM

## AD 35 S UNINSULATED SLIDING JOINERY SYSTEM

www.adoaluminyum.com.tr