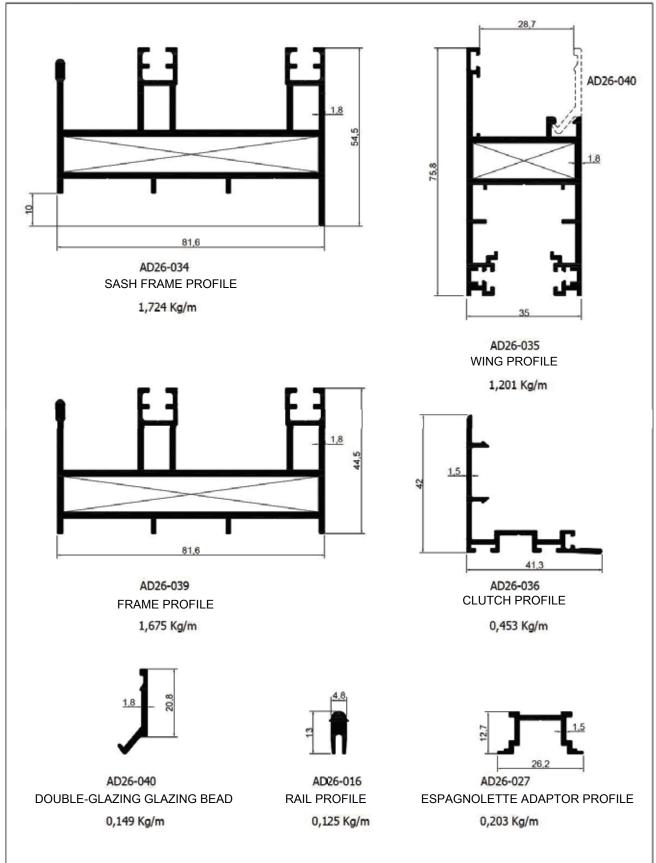

### AD 35 S UNINSULATED SLIDING JOINERY SYSTEM

Caution: Our profile weights are theoretical and our weight at the time of delivery is valid.