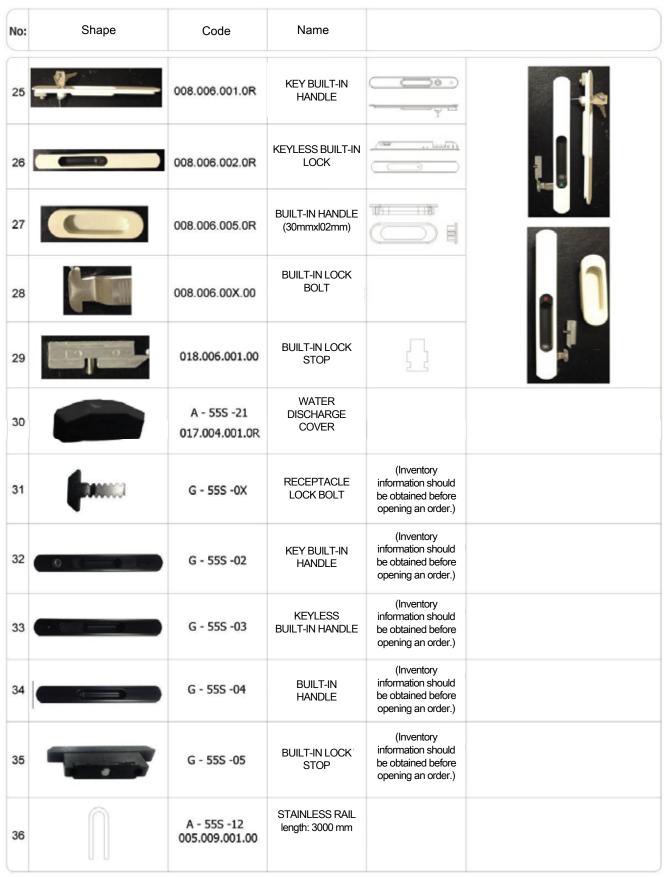

# AD 35 S UNINSULATED SLIDING JOINERY SYSTEM ACCESSORIES

| No:    | Shape                                               | Code                             | Name                                       |  |  |  |  |
|--------|-----------------------------------------------------|----------------------------------|--------------------------------------------|--|--|--|--|
| 13     |                                                     | A - 555 -10<br>020.016.002.03    | VIBRATION<br>RECEPTOR EPDM<br>WEATHERSTRIP |  |  |  |  |
| 14     |                                                     | A - 55S -11<br>017.007.001.0R    | DUST COVER<br>(UNINSULATED)                |  |  |  |  |
| 15     | 1                                                   | 017.005.002.0R                   | FOUR-WING<br>SLIDING ADAPTOR<br>COVER      |  |  |  |  |
| 16     | 1 0 1 *                                             | 018.002.004.00                   | SLIDING<br>BEARING                         |  |  |  |  |
| 17     | 1                                                   | A - 55S -14<br>002.006.00x.xx    | ESPAGNOLETTE<br>HANDLE                     |  |  |  |  |
| 18     |                                                     | A - 55S -15<br>013.003.001.00    | STOP                                       |  |  |  |  |
| 19     | CALMER -                                            | A - 55S -16-00<br>010.001.00x.00 | ESPAGNOLETTE                               |  |  |  |  |
| 20     |                                                     | 005.002.012.00                   | ANGLE<br>SQUARE                            |  |  |  |  |
| 21     | ©                                                   | 005.002.003.00                   | SHEET ANGLE<br>SQUARE<br>45x18,7           |  |  |  |  |
| 22     |                                                     | A - 555 -20<br>34018-18480       | SCREEN<br>BEARING                          |  |  |  |  |
| 23     |                                                     | A - 555 -18<br>016.002.00x.03    | SCREEN<br>WIRE                             |  |  |  |  |
| 24     | e (                                                 | A - 55S -19<br>34018-18441       | SCREEN ANGLE<br>BLOCK                      |  |  |  |  |
| In pla | In place of "R", write 3 for Black and 1 for White. |                                  |                                            |  |  |  |  |

### AD 35 S UNINSULATED SLIDING JOINERY SYSTEM ACCESSORIES

In place of "R", write 3 for Black, 1 for White, 10 for Dark Brown, 11 for Light Brown.